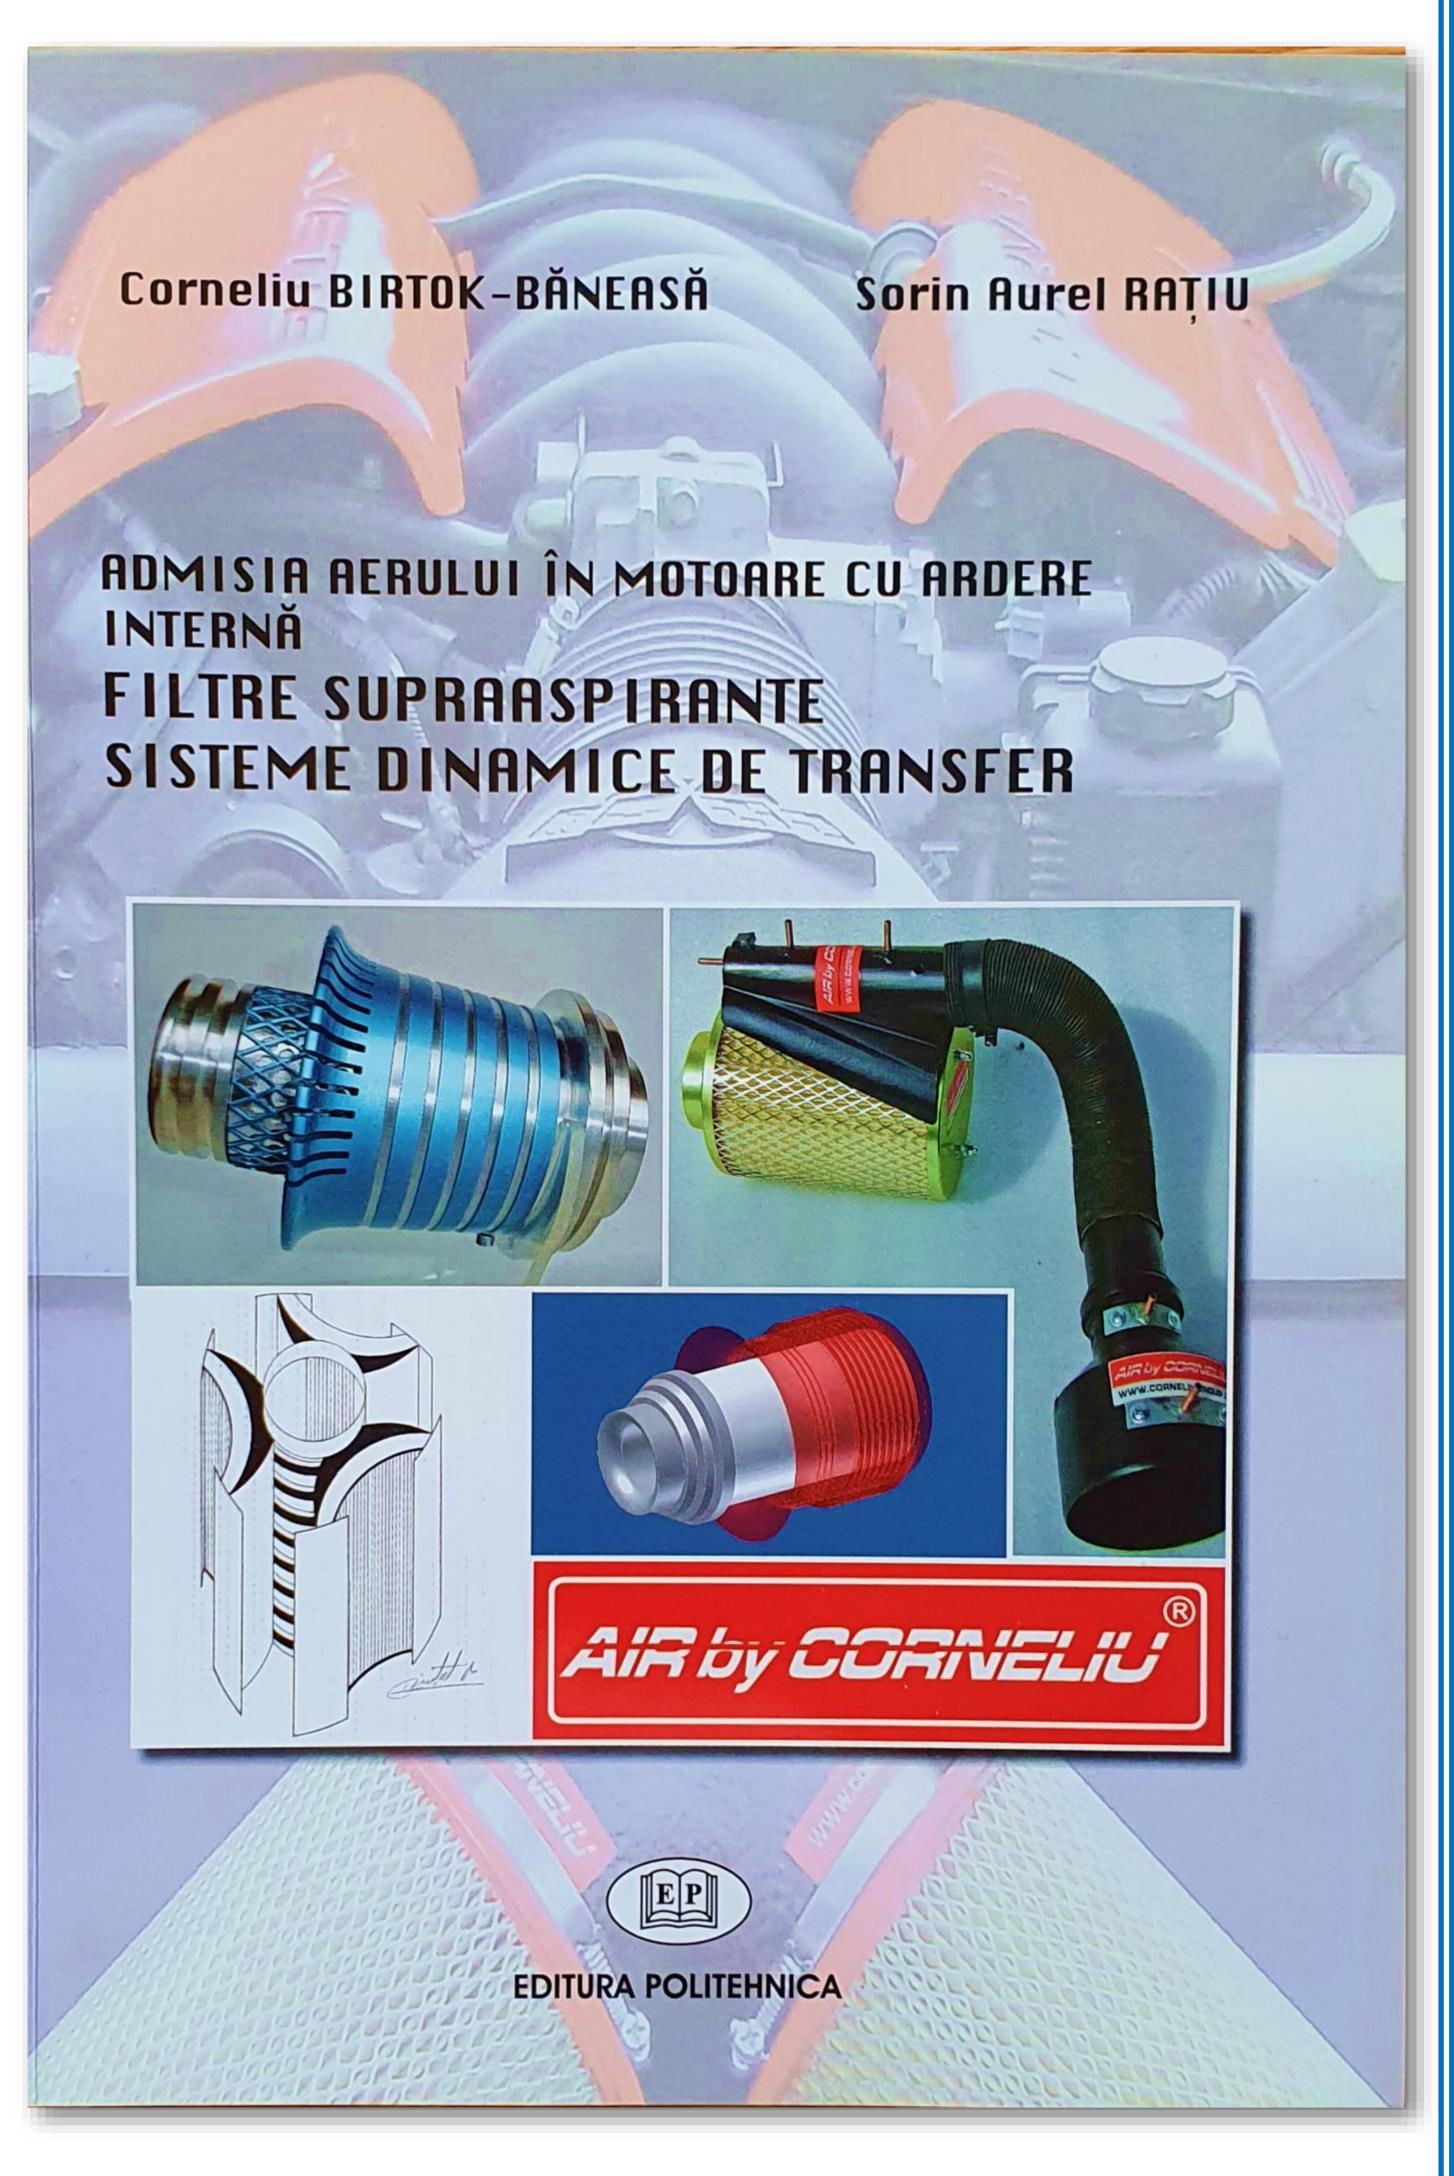

ISBN 978-606-554-268-6
Authors: Corneliu Birtok-Baneasa, Raţiu Sorin

The research carried out in this book was oriented towards the efficiency of intake the process internal combustion engines through the use of super-aspirated air filters, dynamic air transfer systems and thermal deflectors. The implementation of our own concepts was experienced, namely: super-aspirated air filters - various constructive types: cylindrical, cylindrical with internal diffuser, cylindrical with cooling radiators, with external absorption collector, direct, inverted (Patent 125034/ invention no. 30.07.2013), suppliforms, super-aspirated (Invention patent no. 126019/28.12.2012) and YXV super-aspirated, the dynamic air transfer system (Utility Model no. RO 2009 00028) and the integrated thermal deflector (Utility Model no. RO 2010 00026) made of metallic materials, composites, plastics, etc.