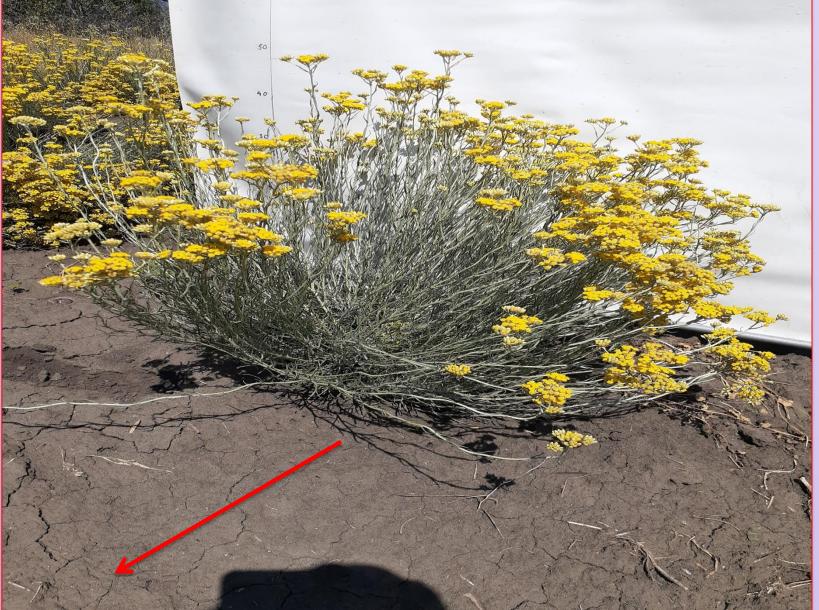

AIM Golden variety 21 (Imortela) subshrub type plant. It can be used in the industry of cosmetology (queen of cosmetology), food (condiments), pharmaceutical, perfumery, balneotherapy. High drought and frost resistant variety. Disease and pest resistant. High content of active ingredients and essential oil. It is not pretentious to the soil and can be grown on strongly sunny soils, rocky terraces, sandy loam. It is a variety that can prevent soil erosion and capitalize on high-slope, degraded, unused land in the circuit.

Golden 21

Soil subject to drought

Plantation

IMPLEMENTATION STAGE: of prototipe industryale

ACKNOWLEGMENTS: This research was supported by the project 20.80009.8007.24 of the Ministry of Education and Research of the Republic of Moldova.