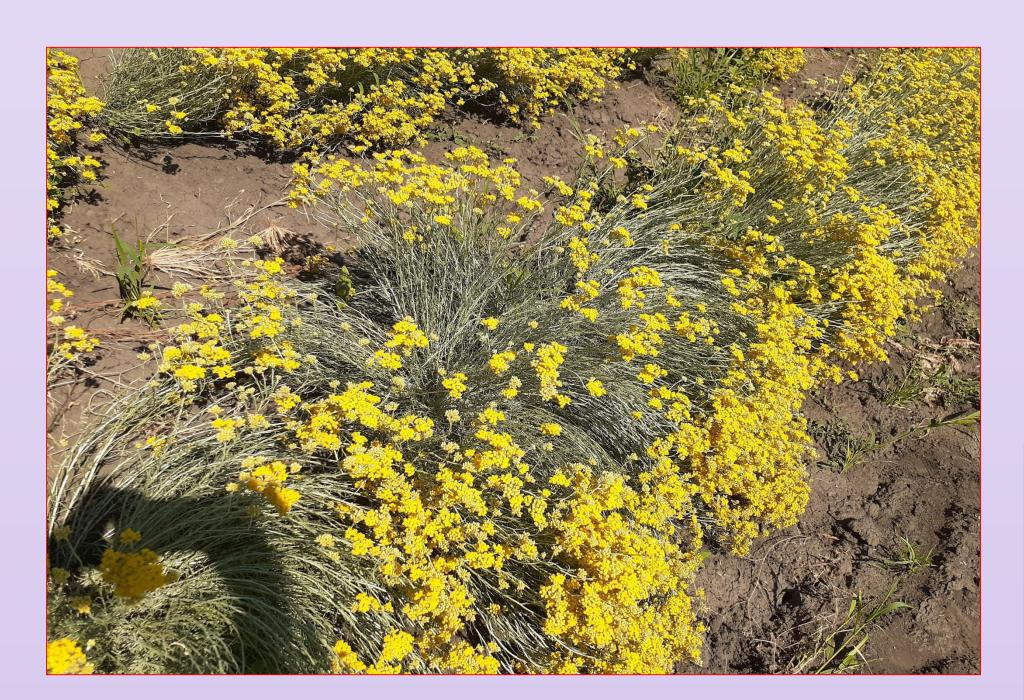

AIM Golden variety 21 (Imortela) subshrub type plant. It can be used in the industry of cosmetology (queen of cosmetology), food (condiments), pharmaceutical, perfumery, balneotherapy. High drought and frost resistant variety. Disease and pest resistant. High content of active ingredients and essential oil. It is not pretentious to the soil and can be grown on strongly sunny soils, rocky terraces, sandy loam. It is a variety that can prevent soil erosion and capitalize on high-slope, degraded, unused land in the circuit.

Golden 21

Soil subject to drought

Plantation

IMPLEMENTATION STAGE: of prototipe industryale

ACKNOWLEGMENTS: This research was supported by the project 20.80009.8007.24 of the Ministry of Education and Research of the Republic of Moldova.