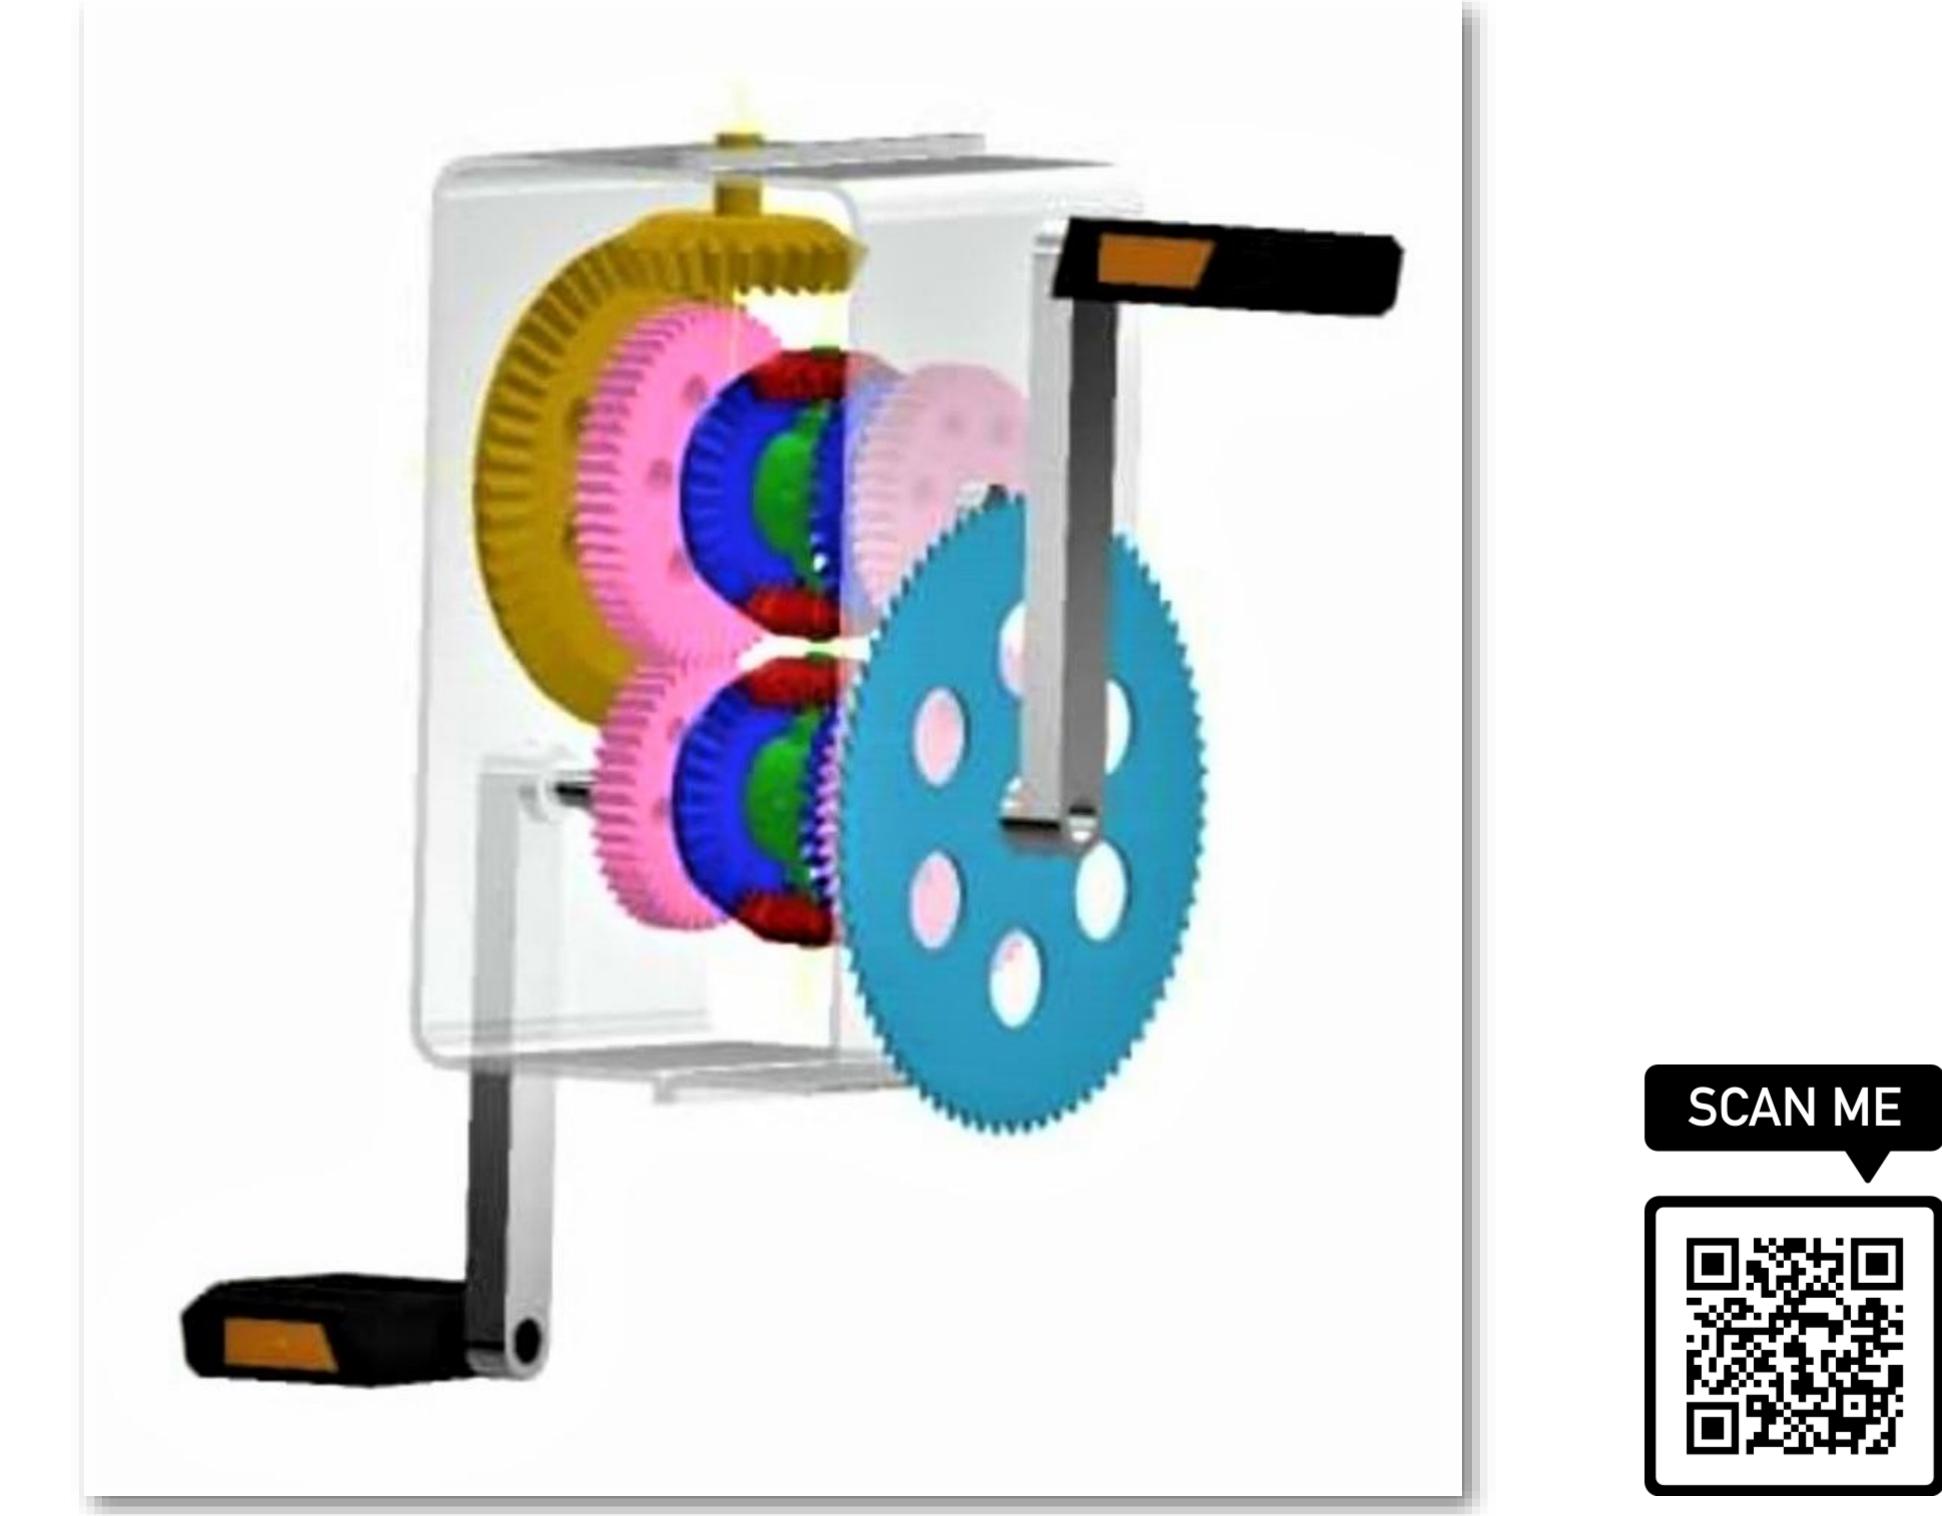

## **Electric assisted self-adaptive hybrid** transmission

Patent 00889/12.12.2019

Authors: ROMEO CĂTĂLINOIU, SORIN AUREL RAȚIU, IMRE ZSOLT MIKLOS

The proposed solution refers to an implementation of patent application no. 00889/12.12.2019 and consists of a gearbox intended to equip vehicles with pedals.

The gearbox is a mechanical reducer characterized by the fact that it provides assistance when pedaling through an electric motor, assistance that can be achieved in three modes: low, medium and high, self-adaptive depending on the value of the load torque that must be overcome. The major advantage is that changing gears becomes unnecessary.